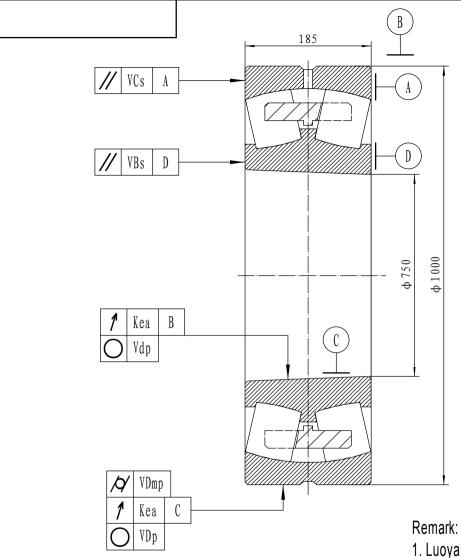

1. Luoyang Jiecheng Bearing Technology Co., Ltd is a technical Inc, specialize in designing and manufacturing spherical roller bearing, we can design and manufactur spherical roller bearing according to client's requirement. 2. This drawing is reference for user, if you need formal drawing, please contact with us sales@jcb-bearing.com, the official drawing will be sent after order confirmation.

| rated load |       | limiting speed |     |                    | Weight |  | Luoyang Jiecheng Bearing Technology Co., Ltd                                   |
|------------|-------|----------------|-----|--------------------|--------|--|--------------------------------------------------------------------------------|
| Cr         | Cor   | Grease         | oil | 239/750CAK         | 420    |  |                                                                                |
| 5180       | 13200 | 220            | 300 |                    |        |  | Add: D1805, No.3 Lianmeng road, Luoyang, Henan, China.<br>Postal: 471003       |
|            |       |                |     | Material:GCr15SiMn |        |  | Phone: +86-379-68611678<br>Fax: +86-379-68611679 E-mail: sales@jcb-bearing.com |